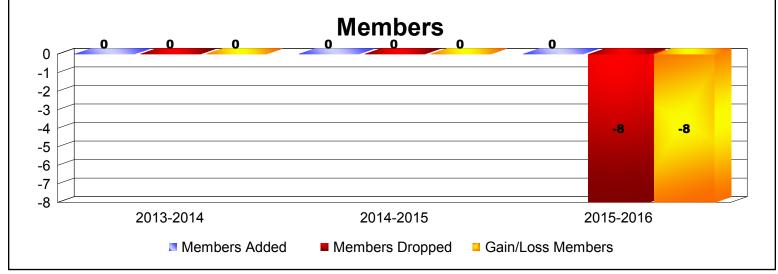

| Year      | New<br>Clubs | Dropped<br>Clubs | Gain/<br>Loss<br>Clubs | New<br>Members | Charter<br>Members | Reinstate<br>Members | Transfer<br>Members | Total<br>Member<br>Added | Total<br>Members<br>Dropped | Gain/<br>Loss<br>Members |
|-----------|--------------|------------------|------------------------|----------------|--------------------|----------------------|---------------------|--------------------------|-----------------------------|--------------------------|
| 2013-2014 | 0            | 0                | 0                      | 0              | 0                  | 0                    | 0                   | 0                        | 0                           | 0                        |
| 2014-2015 | 0            | 0                | 0                      | 0              | 0                  | 0                    | 0                   | 0                        | 0                           | 0                        |
| 2015-2016 | 0            | -1               | -1                     | 0              | 0                  | 0                    | 0                   | 0                        | -8                          | -8                       |
| Average   | 0            | 0                | 0                      | 0              | 0                  | 0                    | 0                   | 0                        | -3                          | -3                       |