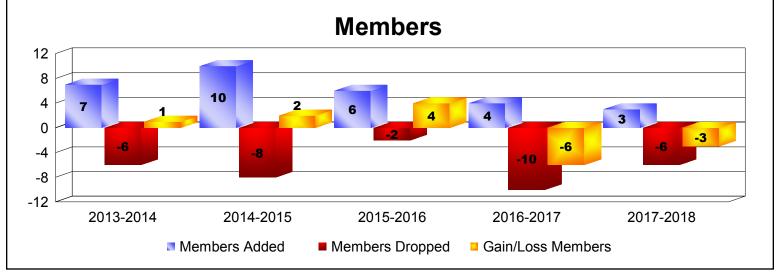

MBR0065 Page 3 of 6 8/27/2018 9:26:16AM

| Year      | New<br>Clubs | Dropped<br>Clubs | Gain/<br>Loss<br>Clubs | New<br>Members | Charter<br>Members | Reinstate<br>Members | Transfer<br>Members | Total<br>Member<br>Added | Total<br>Members<br>Dropped | Gain/<br>Loss<br>Members |
|-----------|--------------|------------------|------------------------|----------------|--------------------|----------------------|---------------------|--------------------------|-----------------------------|--------------------------|
| 2013-2014 | 0            | 0                | 0                      | 7              | 0                  | 0                    | 0                   | 7                        | -6                          | 1                        |
| 2014-2015 | 0            | 0                | 0                      | 9              | 0                  | 1                    | 0                   | 10                       | -8                          | 2                        |
| 2015-2016 | 0            | 0                | 0                      | 6              | 0                  | 0                    | 0                   | 6                        | -2                          | 4                        |
| 2016-2017 | 0            | 0                | 0                      | 4              | 0                  | 0                    | 0                   | 4                        | -10                         | -6                       |
| 2017-2018 | 0            | 0                | 0                      | 3              | 0                  | 0                    | 0                   | 3                        | -6                          | -3                       |
| Average   | 0            | 0                | 0                      | 6              | 0                  | 0                    | 0                   | 6                        | -6                          | 0                        |