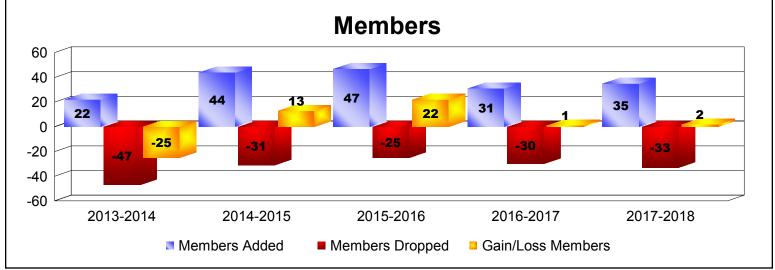

| -25                         | 22                       |
| 2016-2017 | 0            | 0                | 0                      | 26             | 3                  | 0                    | 2                   | 31                       | -30                         | 1                        |
| 2017-2018 | 0            | 0                | 0                      | 32             | 0                  | 0                    | 3                   | 35                       | -33                         | 2                        |
| Average   | 0            | 0                | 0                      | 25             | 10                 | 0                    | 1                   | 36                       | -33                         | 3                        |









MBR0065 Page 6 of 6 8/27/2018 9:26:16AM