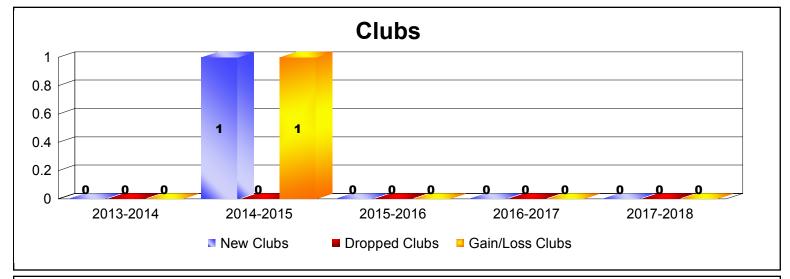

MBR0065 Page 2 of 6 8/27/2018 9:26:16AM

| Year      | New<br>Clubs | Dropped<br>Clubs | Gain/<br>Loss<br>Clubs | New<br>Members | Charter<br>Members | Reinstate<br>Members | Transfer<br>Members | Total<br>Member<br>Added | Total<br>Members<br>Dropped | Gain/<br>Loss<br>Members |
|-----------|--------------|------------------|------------------------|----------------|--------------------|----------------------|---------------------|--------------------------|-----------------------------|--------------------------|
| 2013-2014 | 0            | 0                | 0                      | 1              | 0                  | 0                    | 1                   | 2                        | -13                         | -11                      |
| 2014-2015 | 1            | 0                | 1                      | 4              | 20                 | 5                    | 0                   | 29                       | -20                         | 9                        |
| 2015-2016 | 0            | 0                | 0                      | 18             | 0                  | 0                    | 0                   | 18                       | -6                          | 12                       |
| 2016-2017 | 0            | 0                | 0                      | 5              | 0                  | 1                    | 1                   | 7                        | -8                          | -1                       |
| 2017-2018 | 0            | 0                | 0                      | 11             | 0                  | 0                    | 0                   | 11                       | -8                          | 3                        |
| Average   | 0            | 0                | 0                      | 8              | 4                  | 1                    | 0                   | 13                       | -11                         | 2                        |