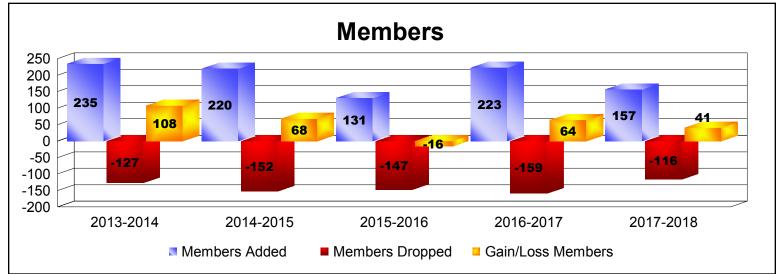

MBR0065 Page 5 of 6 8/27/2018 9:26:16AM

District 417 REUNION As of June 2018 Cumulative

| Year      | New<br>Clubs | Dropped<br>Clubs | Gain/<br>Loss<br>Clubs | New<br>Members | Charter<br>Members | Reinstate<br>Members | Transfer<br>Members | Total<br>Member<br>Added | Total<br>Members<br>Dropped | Gain/<br>Loss<br>Members |
|-----------|--------------|------------------|------------------------|----------------|--------------------|----------------------|---------------------|--------------------------|-----------------------------|--------------------------|
| 2013-2014 | 0            | 0                | 0                      | 21             | 0                  | 0                    | 1                   | 22                       | -47                         | -25                      |
| 2014-2015 | 1            | 0                | 1                      | 20             | 24                 | 0                    | 0                   | 44                       | -31                         | 13                       |
| 2015-2016 | 1            | 0                | 1                      | 26             | 21                 | 0                    | 0                   | 47                       | -25                         | 22                       |
| 2016-2017 | 0            | 0                | 0                      | 26             | 3                  | 0                    | 2                   | 31                       | -30                         | 1                        |
| 2017-2018 | 0            | 0                | 0                      | 32             | 0                  | 0                    | 3                   | 35                       | -33                         | 2                        |
| Average   | 0            | 0                | 0                      | 25             | 10                 | 0                    | 1                   | 36                       | -33                         | 3                        |