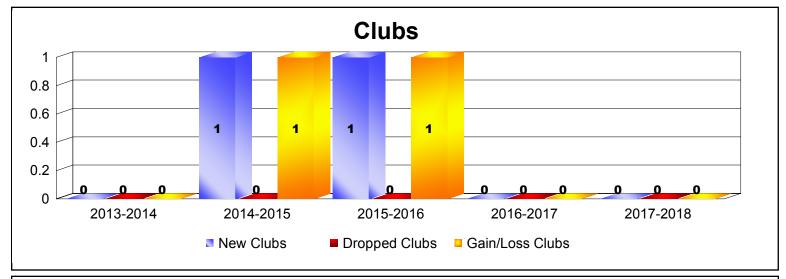

MBR0065 Page 5 of 6 8/27/2018 9:26:16AM

District 417 REUNION As of June 2018 Cumulative

| Year      | New<br>Clubs | Dropped<br>Clubs | Gain/<br>Loss<br>Clubs | New<br>Members | Charter<br>Members | Reinstate<br>Members | Transfer<br>Members | Total<br>Member<br>Added | Total<br>Members<br>Dropped | Gain/<br>Loss<br>Members |
|-----------|--------------|------------------|------------------------|----------------|--------------------|----------------------|---------------------|--------------------------|-----------------------------|--------------------------|
| 2013-2014 | 0            | 0                | 0                      | 21             | 0                  | 0                    | 1                   | 22                       | -47                         | -25                      |
| 2014-2015 | 1            | 0                | 1                      | 20             | 24                 | 0                    | 0                   | 44                       | -31                         | 13                       |
| 2015-2016 | 1            | 0                | 1                      | 26             | 21                 | 0                    | 0                   | 47                       | -25                         | 22                       |
| 2016-2017 | 0            | 0                | 0                      | 26             | 3                  | 0                    | 2                   | 31                       | -30                         | 1                        |
| 2017-2018 | 0            | 0                | 0                      | 32             | 0                  | 0                    | 3                   | 35                       | -33                         | 2                        |
| Average   | 0            | 0                | 0                      | 25             | 10                 | 0                    | 1                   | 36                       | -33                         | 3                        |