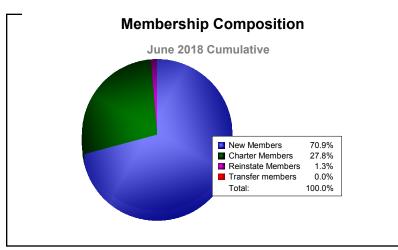

MBR0065 Page 1 of 6 8/27/2018 9:26:16AM

| Year      | New<br>Clubs | Dropped<br>Clubs | Gain/<br>Loss<br>Clubs | New<br>Members | Charter<br>Members | Reinstate<br>Members | Transfer<br>Members | Total<br>Member<br>Added | Total<br>Members<br>Dropped | Gain/<br>Loss<br>Members |
|-----------|--------------|------------------|------------------------|----------------|--------------------|----------------------|---------------------|--------------------------|-----------------------------|--------------------------|
| 2013-2014 | 3            | 0                | 3                      | 57             | 67                 | 0                    | 0                   | 124                      | -51                         | 73                       |
| 2014-2015 | 0            | 0                | 0                      | 40             | 0                  | 1                    | 3                   | 44                       | -44                         | 0                        |
| 2015-2016 | 0            | 0                | 0                      | 59             | 0                  | 0                    | 1                   | 60                       | -49                         | 11                       |
| 2016-2017 | 0            | 0                | 0                      | 42             | 0                  | 0                    | 1                   | 43                       | -36                         | 7                        |
| 2017-2018 | 1            | 0                | 1                      | 56             | 22                 | 1                    | 0                   | 79                       | -45                         | 34                       |
| Average   | 1            | 0                | 1                      | 51             | 18                 | 0                    | 1                   | 70                       | -45                         | 25                       |