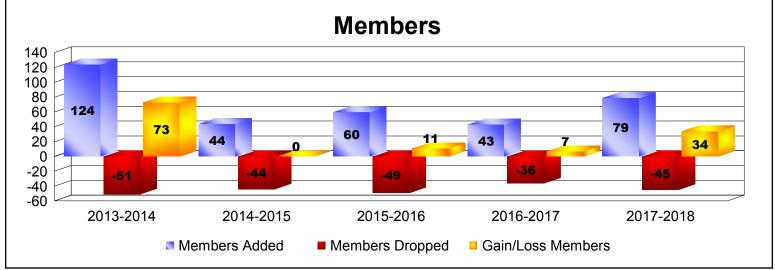

MBR0065 Page 1 of 6 8/27/2018 9:26:16AM

| Year      | New<br>Clubs | Dropped<br>Clubs | Gain/<br>Loss<br>Clubs | New<br>Members | Charter<br>Members | Reinstate<br>Members | Transfer<br>Members | Total<br>Member<br>Added | Total<br>Members<br>Dropped | Gain/<br>Loss<br>Members |
|-----------|--------------|------------------|------------------------|----------------|--------------------|----------------------|---------------------|--------------------------|-----------------------------|--------------------------|
| 2013-2014 | 3            | 0                | 3                      | 57             | 67                 | 0                    | 0                   | 124                      | -51                         | 73                       |
| 2014-2015 | 0            | 0                | 0                      | 40             | 0                  | 1                    | 3                   | 44                       | -44                         | 0                        |
| 2015-2016 | 0            | 0                | 0                      | 59             | 0                  | 0                    | 1                   | 60                       | -49                         | 11                       |
| 2016-2017 | 0            | 0                | 0                      | 42             | 0                  | 0                    | 1                   | 43                       | -36                         | 7                        |
| 2017-2018 | 1            | 0                | 1                      | 56             | 22                 | 1                    | 0                   | 79                       | -45                         | 34                       |
| Average   | 1            | 0                | 1                      | 51             | 18                 | 0                    | 1                   | 70                       | -45                         | 25                       |