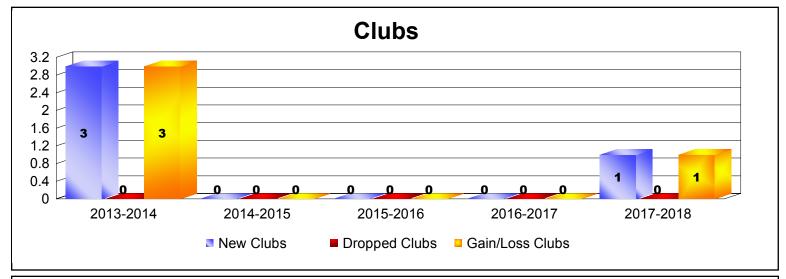

MBR0065 Page 1 of 6 8/27/2018 9:26:16AM

| Year      | New<br>Clubs | Dropped<br>Clubs | Gain/<br>Loss<br>Clubs | New<br>Members | Charter<br>Members | Reinstate<br>Members | Transfer<br>Members | Total<br>Member<br>Added | Total<br>Members<br>Dropped | Gain/<br>Loss<br>Members |
|-----------|--------------|------------------|------------------------|----------------|--------------------|----------------------|---------------------|--------------------------|-----------------------------|--------------------------|
| 2013-2014 | 3            | 0                | 3                      | 57             | 67                 | 0                    | 0                   | 124                      | -51                         | 73                       |
| 2014-2015 | 0            | 0                | 0                      | 40             | 0                  | 1                    | 3                   | 44                       | -44                         | 0                        |
| 2015-2016 | 0            | 0                | 0                      | 59             | 0                  | 0                    | 1                   | 60                       | -49                         | 11                       |
| 2016-2017 | 0            | 0                | 0                      | 42             | 0                  | 0                    | 1                   | 43                       | -36                         | 7                        |
| 2017-2018 | 1            | 0                | 1                      | 56             | 22                 | 1                    | 0                   | 79                       | -45                         | 34                       |
| Average   | 1            | 0                | 1                      | 51             | 18                 | 0                    | 1                   | 70                       | -45                         | 25                       |