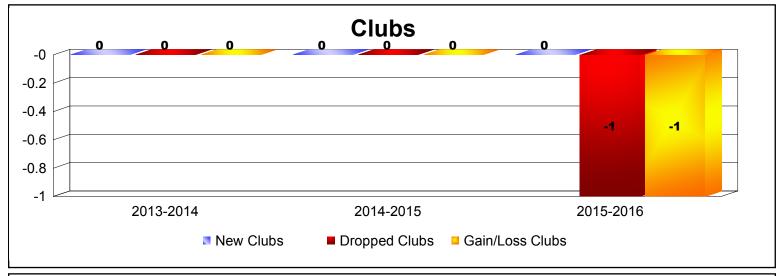

| Year      | New<br>Clubs | Dropped<br>Clubs | Gain/<br>Loss<br>Clubs | New<br>Members | Charter<br>Members | Reinstate<br>Members | Transfer<br>Members | Total<br>Member<br>Added | Total<br>Members<br>Dropped | Gain/<br>Loss<br>Members |
|-----------|--------------|------------------|------------------------|----------------|--------------------|----------------------|---------------------|--------------------------|-----------------------------|--------------------------|
| 2013-2014 | 0            | 0                | 0                      | 0              | 0                  | 0                    | 0                   | 0                        | 0                           | 0                        |
| 2014-2015 | 0            | 0                | 0                      | 0              | 0                  | 0                    | 0                   | 0                        | 0                           | 0                        |
| 2015-2016 | 0            | -1               | -1                     | 0              | 0                  | 0                    | 0                   | 0                        | -8                          | -8                       |
| Average   | 0            | 0                | 0                      | 0              | 0                  | 0                    | 0                   | 0                        | -3                          | -3                       |