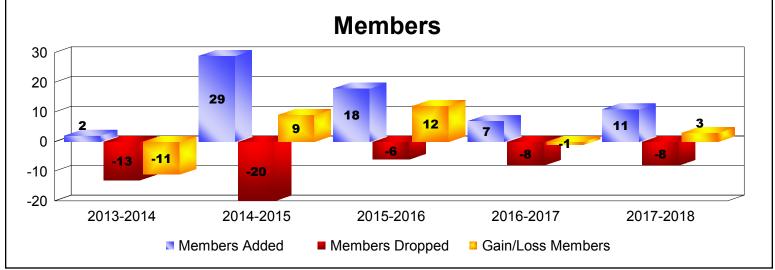

MBR0065 Page 2 of 6 8/27/2018 9:26:16AM

| Year      | New<br>Clubs | Dropped<br>Clubs | Gain/<br>Loss<br>Clubs | New<br>Members | Charter<br>Members | Reinstate<br>Members | Transfer<br>Members | Total<br>Member<br>Added | Total<br>Members<br>Dropped | Gain/<br>Loss<br>Members |
|-----------|--------------|------------------|------------------------|----------------|--------------------|----------------------|---------------------|--------------------------|-----------------------------|--------------------------|
| 2013-2014 | 0            | 0                | 0                      | 1              | 0                  | 0                    | 1                   | 2                        | -13                         | -11                      |
| 2014-2015 | 1            | 0                | 1                      | 4              | 20                 | 5                    | 0                   | 29                       | -20                         | 9                        |
| 2015-2016 | 0            | 0                | 0                      | 18             | 0                  | 0                    | 0                   | 18                       | -6                          | 12                       |
| 2016-2017 | 0            | 0                | 0                      | 5              | 0                  | 1                    | 1                   | 7                        | -8                          | -1                       |
| 2017-2018 | 0            | 0                | 0                      | 11             | 0                  | 0                    | 0                   | 11                       | -8                          | 3                        |
| Average   | 0            | 0                | 0                      | 8              | 4                  | 1                    | 0                   | 13                       | -11                         | 2                        |